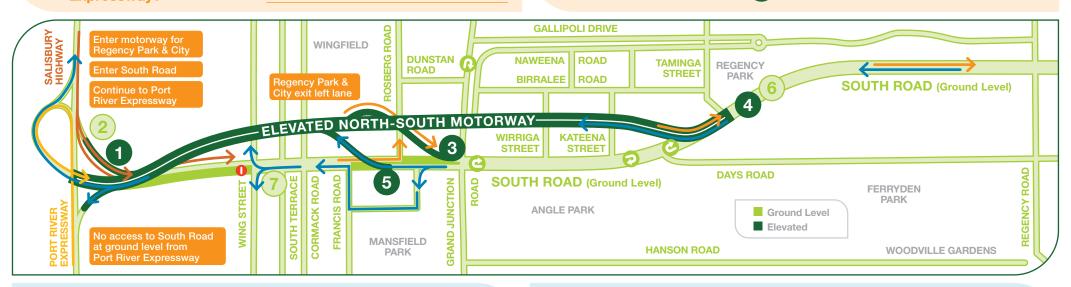

#### **South Bound**

- Are you heading
  South from Salisbury
  Highway or Port River
  Expressway?
- Enter the Elevated motorway from Salisbury Highway or Port River Expressway OR
- 1 Enter South Road at ground level from Salisbury Highway.
- S AI

#### **South Bound**

Are you heading to the local suburbs?

- Stay at ground level on South Road OR
- Enter the Elevated motorway from Salisbury
  Highway or Port River Expressway AND
- 3 Exit at Grand Junction Road.

#### **North Bound**

Are you heading to the local suburbs or Grand Junction Road? 6 Stay at ground level.

No access to Salisbury Highway or Port River Expressway at ground level. Left or right turn onto Wing Street from South Road intersection.

#### **North Bound**

Are you heading to Salisbury Highway or Port River Expressway?

Enter the Elevated motorway from South Road, near Regency Park OR

Enter the Elevated motorway from South Road, near Grand Junction Road.