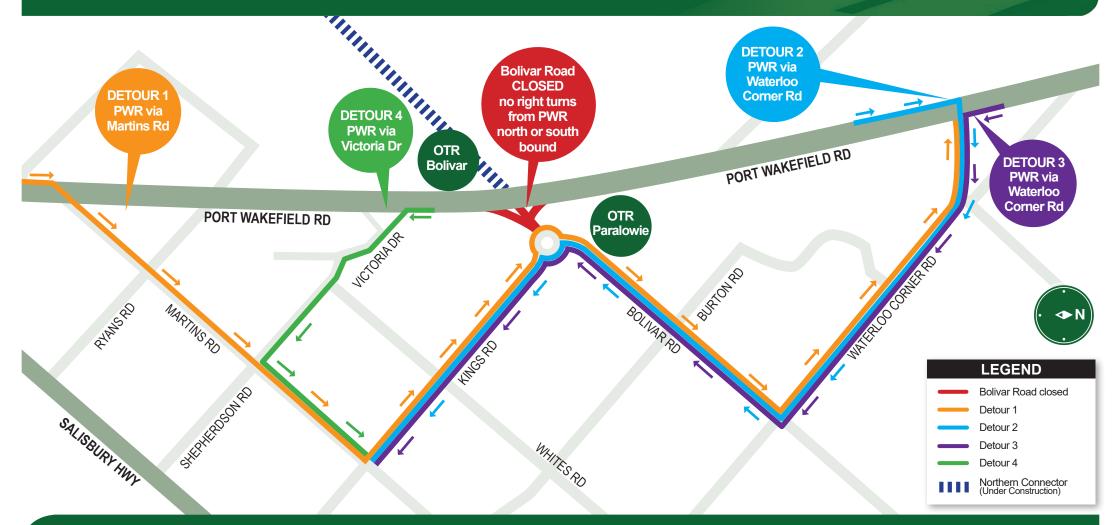

### Bolivar Road, Paralowie, night works - closure and detours

As part of the Northern Connector Project, night works will be undertaken at the Port Wakefield and Bolivar Roads intersection, requiring Bolivar Road to be closed between Port Wakefield Road and the new Bolivar and Kings Road roundabout.

**Traffic management:** Access to Bolivar and Kings Roads, Paralowie, from Port Wakefield Road will be maintained via detours from Martins Road, Waterloo Corner Road and Victoria Drive (refer to map).

#### **Detour options:**

Detour 1: From north bound Port Wakefield Road detour via Martins Road.

Detour 2: From north bound Port Wakefield Road detour via Waterloo Corner Road.

Detour 3: From south bound Port Wakefield Road detour via Waterloo Corner Road.

Detour 4: From south bound Port Wakefield Road detour via Victoria Drive.

## Access to the Paralowie On The Run (OTR) will be temporarily closed during these works with access maintained via Port Wakefield Road.

Port Wakefield Road will remain open to traffic in both directions.