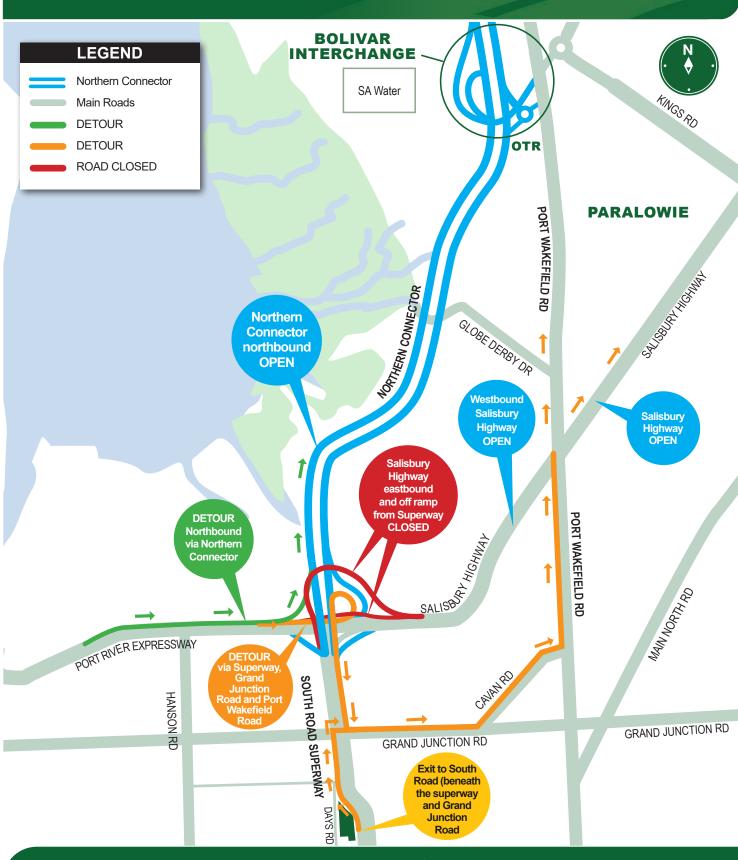

## Northern Connector Project

Salisbury Highway eastbound and South Road Superway exit ramp to Salisbury Highway Temporary closures and detours

As part of finishing works for the Northern Connector, day and night works will be undertaken on the Salisbury Highway (eastbound) and the South Road Superway exit ramp to the Salisbury Highway with detours in place.

## Closure locations:

- The Salisbury Highway eastbound, (continuation of the Port River Expressway) in the vicinity of the South Road Superway; and
- The South Road Superway off ramp to the Salisbury Highway, will be closed.

Date: Closing from 10pm, Saturday, 4 April and re-opening 5am, Wednesday 8 April, weather permitting.

Activities: Asphalt works, installation of guard rail and new line marking.

**Traffic management:** Access will be maintained via detour options:

- To the North-South Motorway (northbound Northern Connector from the Port River Expressway or South Road Superway)
- To the South Road Superway (southbound) and Grand Junction Road
- South Road exit underneath the South Road Superway (northbound) to Grand Junction Road (refer to map).

Speed restrictions will apply in the vicinity of the works. Signage and traffic management will be in place to advise motorists of changed conditions.

Westbound Salisbury Highway and the Port River Expressway will not be impacted.