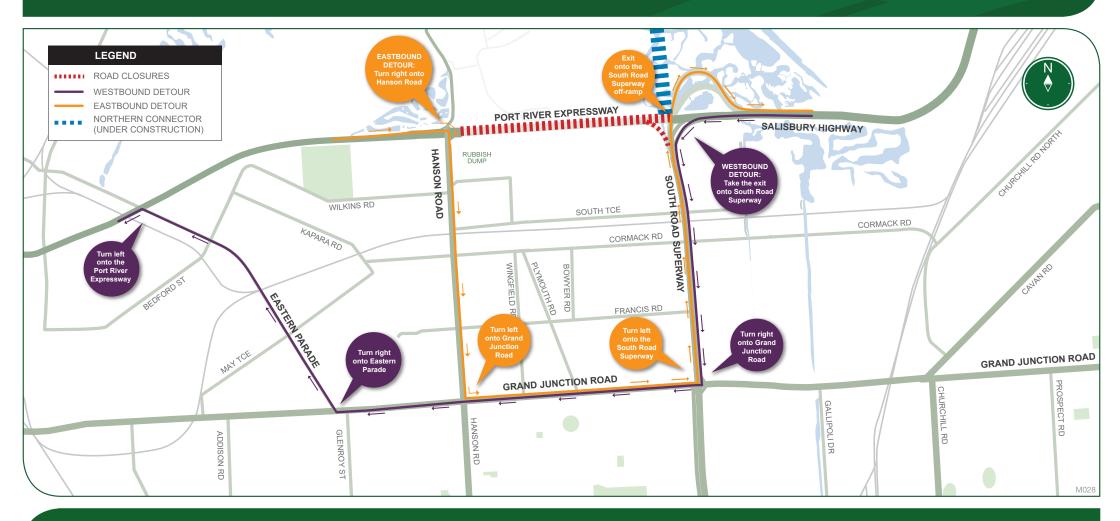

### Port River Expressway continuous closure and detours January 2020

The Port River Expressway will be closed to traffic in both directions between Hanson Road and the Salisbury Highway for approximately 8 days in January 2020. This closure will occur after the South Road Superway is re-opened.

When: The closure of the Port River Expressway will occur, weather permitting from:

8pm Sunday, 12 January until it re-opens at 5am Monday, 20 January 2020.

Access will be maintained with detours via Hanson Road, Grand Junction Road and the South Road Superway, refer to map. Signage and traffic management will be in place to advise motorists of changed conditions. Delays may be experienced, so please plan ahead.

**Activities:** This closure will allow for final stages of works for the Southern Interchange including barrier removal, lighting, asphalt works, new line marking and installation of guard rails.

**Traffic switch:** When the Port River Expressway is re-opened to traffic, eastbound traffic (leading onto the Salisbury Highway) will switch onto the newly constructed bridge as part of the new Southern Interchange. Please follow directional signage. The Port River Expressway west bound traffic will not be affected.

# Port River Expressway closure and detour

Detour options for oversized vehicles

For further information VIsit: dpti.sa.gov.au/northernconnector Email: northernconnector@lendlease.com Call: 1300 916 221