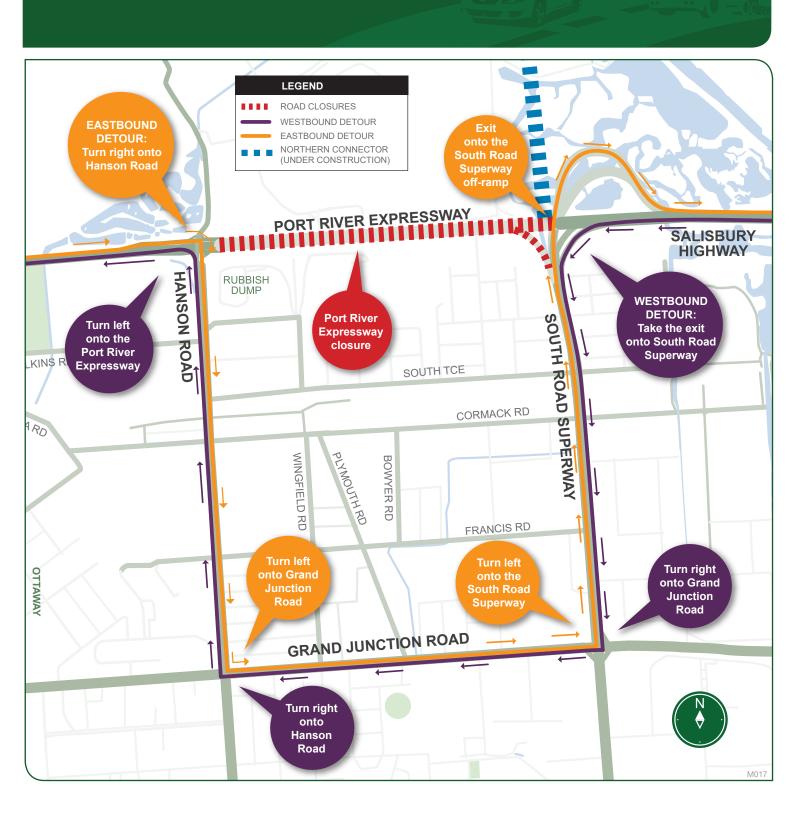

### Port River Expressway continuous closure and detours January 2020

The Port River Expressway will be closed to traffic in both directions between Hanson Road and the Salisbury Highway for approximately 8 days in January 2020. This closure will occur after the South Road Superway is re-opened.

When: The closure of the Port River Expressway will occur, weather permitting from:

8pm Sunday, 12 January until it re-opens at 5am Monday, 20 January 2020.

Access will be maintained with detours via Hanson Road, Grand Junction Road and the South Road Superway, refer to map. Signage and traffic management will be in place to advise motorists of changed conditions. Delays may be experienced, so please plan ahead.

**Activities:** This closure will allow for final stages of works for the Southern Interchange including barrier removal, lighting, asphalt works, new line marking and installation of guard rails.

**Traffic switch:** When the Port River Expressway is re-opened to traffic, eastbound traffic (leading onto the Salisbury Highway) will switch onto the newly constructed bridge as part of the new Southern Interchange. Please follow directional signage. The Port River Expressway west bound traffic will not be affected.

## Port River Expressway closure and detour

**Detour options** 

For further information

VIsit: dpti.sa.gov.au/northernconnector Email: northernconnector@lendlease.com

Call: 1300 916 221