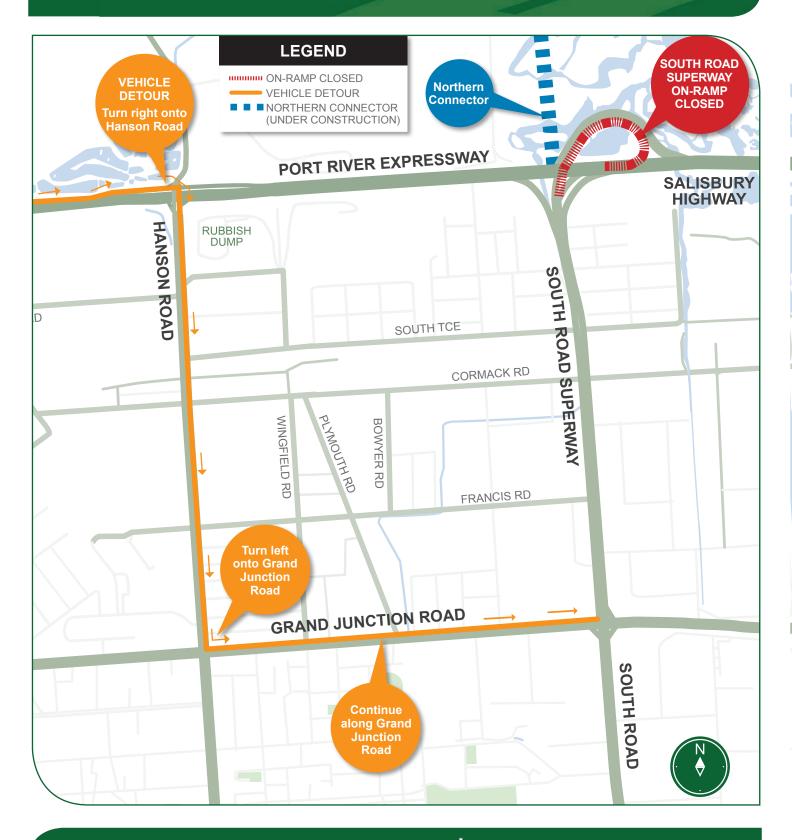

#### South Road Superway on-ramp closure - Port River Expressway

As part of the Northern Connector Project, the South Road Superway on-ramp from the Port River Expressway will be closed for approximately four nights.

**Location:** The South Road Superway on-ramp will be closed to east bound motorists on the Port River Expressway (refer to map).

**Commencing:** Wednesday 19 September 2018, for approximately four nights (weather permitting).

Please note, works will not be undertaken on Friday and Saturday nights.

Workhours: Between 8pm and 5am.

Activities: Service locating works required for the construction of the Southern Interchange.

**Traffic management:** The on-ramp will be closed with access to the South Road Superway maintained via a detour at Hanson Road (refer to map).

Speed and lane restrictions will apply in the vicinity of the works. Signage and traffic management will be in place to advise motorists of changed conditions and to direct motorists through the detour.

Please note the South Road Superway off-ramp to the Salisbury Highway will remain open.

Thank you for your patience while these important works are undertaken.

**More information**: To sign up for traffic updates, please contact the Project Information Line on 1300 916 221 or email your contact details to <u>northernconnector@lendlease.com</u>.