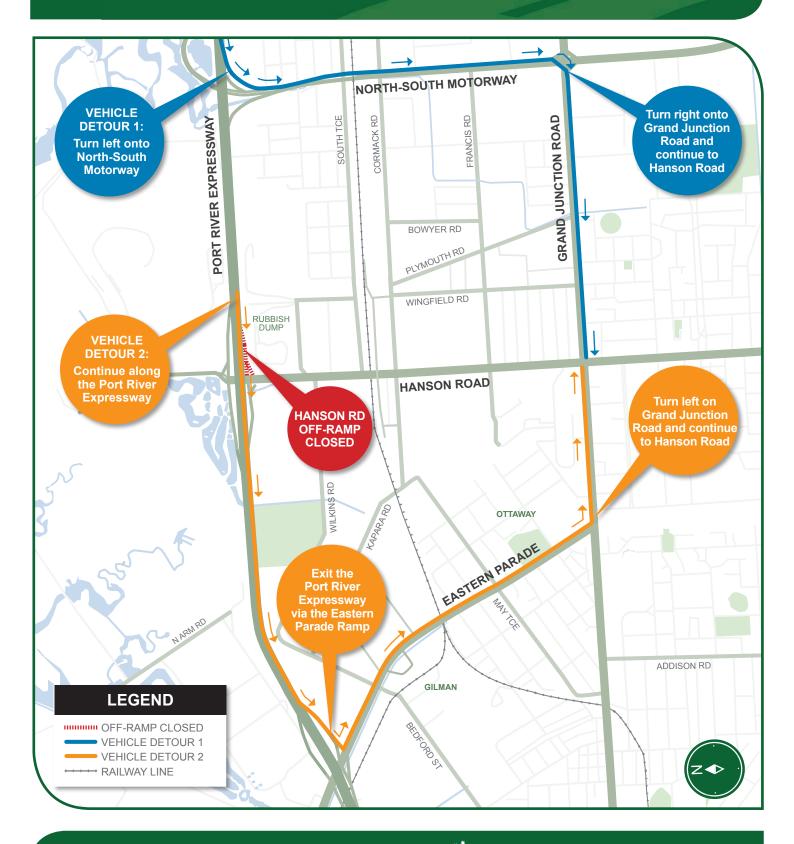

**Location:** The Hanson Road Interchange off-ramp from the Port River Expressway, (westbound only) will be **closed**.

**Commencing:** Wednesday 18 April 2018, for approximately four nights (weather permitting).

Workhours: Between 7pm and 5am.

Activities: Installation of safety barriers along the off ramp.

**Traffic management:** The Hanson Road off-ramp from the Port River Expressway will be closed. Access to Hanson Road will be maintained via 2 detour options:

- 1. Via the North-South Motorway; or
- 2. Via the Port River Expressway to Eastern Parade (refer to map).

Speed and lane restrictions will apply in the vicinity of the works. Signage and traffic management will be in place to advise motorists of changed conditions.