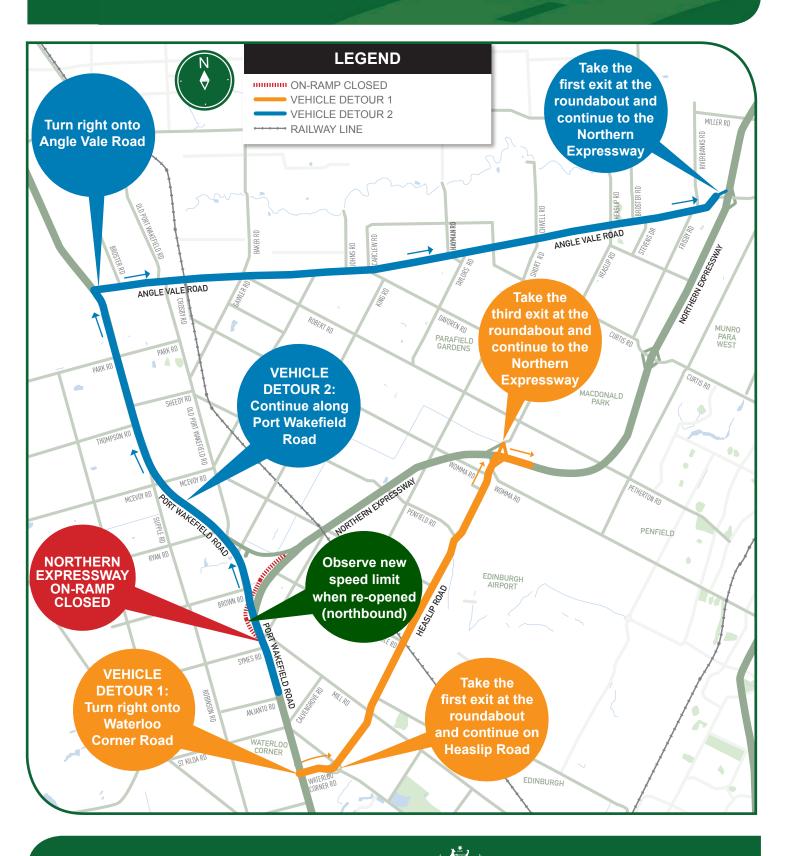

Commencing: Wednesday 28 March 2018 for one night, weather permitting.

Work Hours: Between 8pm and 5am.

**Location:** The Northern Expressway on-ramp from Port Wakefield Road (northbound) will be closed, refer to map. Please note there will be no change to the Northern Expressway on-ramp from Port Wakefield Road (southbound).

**Activities:** Install concrete safety barriers regarding the construction of the new Northern Interchange.

**Traffic management:** Northern Expressway on-ramp from Port Wakefield Road (northbound) will be closed. Northbound access to the Northern Expressway will be maintained via 2 detour options:

- 1. from Waterloo Corner Road; or
- 2. from Angle Vale Road (refer to map attached).

Following the completion of the barrier placement, speed will be reduced for the Northern Expressway on-ramp to 70km/h to safely accommodate works for the Northern Interchange (refer to map attached).