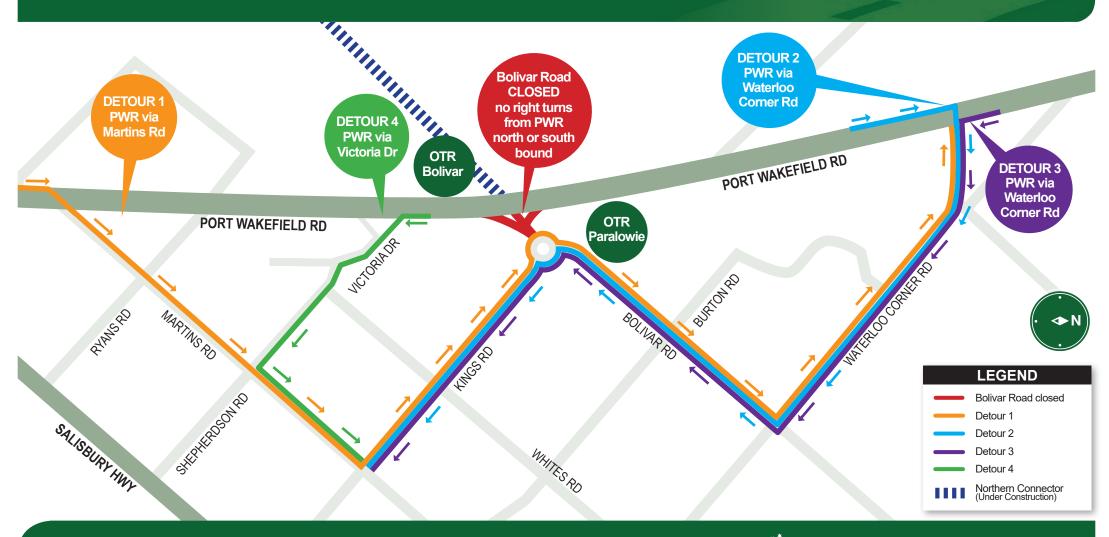

### Bolivar Road, Paralowie night works - closure and detours

As part of the Northern Connector Project, night works will be undertaken at the Port Wakefield and Bolivar Roads intersection, requiring Bolivar Road to be closed between Port Wakefield Road and the new Bolivar and Kings Road roundabout.

Work hours: From 7pm, Sunday, 15 December, until 5am, Monday, 16 December.

Activities: Asphalt works and line marking as part of the Bolivar Interchange works.

**Traffic management:** Access to Bolivar and Kings Roads, Paralowie, from Port Wakefield Road will be maintained via detours from Martins and Waterloo Corner Roads and Victoria Drive (refer to map).

#### **Detour options:**

**Detour 1:** From north bound Port Wakefield Road detour via Martins Road.

Detour 2: From north bound Port Wakefield Road detour via Waterloo Corner Road.

**Detour 3:** From south bound Port Wakefield Road detour via Waterloo Corner Road.

Detour 4: From south bound Port Wakefield Road detour via Victoria Drive.

#### Access to the Paralowie OTR will be maintained via Port Wakefield Road.

Port Wakefield Road will remain open to traffic in both directions.

Speed and lane restrictions will apply in the vicinity of the works, including Port Wakefield, Bolivar and Kings Roads.